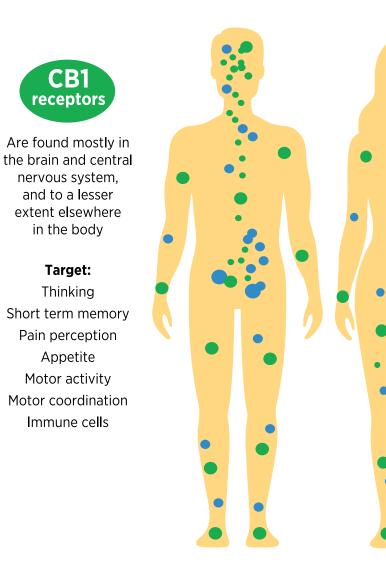

The role of this system is that of creating balance within the body to achieve the optimal state for maintaining health and natural wellness. ECS receptors are found in the skin, muscles, bones, throughout the central and peripheral nervous

system, the immune system, and even the reproductive organs.

.....

Certain chemical compounds called cannabinoids, attach to ECS receptors and behave like chemical messengers to control physiological signaling. When produced by the body, these compounds are called endocannabinoids and when created by plants, they are called phytocannabinoids, such as THC and CBD.