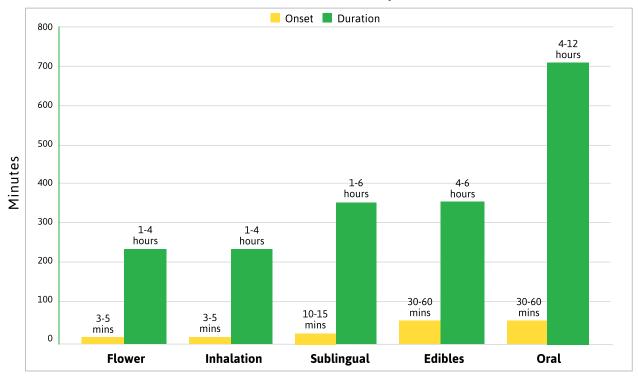

#### What to Consider When Choosing a Route?

When selecting a route of administration, there are several factors you may want to consider, including your medical condition, your lifestyle, the desired time frame for onset, and duration.

| Route      | Product<br>Types                               | Attributes                                                                                                                            | Path to<br>Bioavailabilty                                                                          | Onset                                                    | Peak<br>Effect    | Duration      |
|------------|------------------------------------------------|---------------------------------------------------------------------------------------------------------------------------------------|----------------------------------------------------------------------------------------------------|----------------------------------------------------------|-------------------|---------------|
| Flower     | Loose<br>Flower                                | <ul> <li>Fast acting method</li> <li>Distinct aroma</li> <li>Limiting for individuals<br/>with lung/respiratory<br/>issues</li> </ul> | Active ingredients<br>pass directly into<br>the bloodstream<br>in the lungs                        | 3-5<br>minutes                                           | 15-45<br>minutes  | 1-4<br>hours  |
| Inhalation | Vape<br>Pens                                   | <ul> <li>Fast acting method</li> <li>Little cannabis aroma</li> <li>May be compact<br/>and discreet</li> </ul>                        | Active ingredients<br>pass directly into<br>the bloodstream<br>in the lungs                        | 3-5<br>minutes                                           | 15-45<br>minutes  | 1-4<br>hours  |
| Sublingual | Tinctures,<br>Oils, Drops                      | <ul> <li>Faster onset if taken<br/>under the tongue</li> <li>Discreet</li> <li>Easy dosing</li> </ul>                                 | Active ingredients<br>absorbed directly<br>into the bloodstream<br>through the mucosal<br>membrane | 10-15<br>minutes<br>when<br>administered<br>under tongue | 1-3<br>hours      | 1-6<br>hours  |
| Edibles    | Gummies,<br>Chocolate,<br>Cookies,<br>Brownies | • Simple dosing<br>• Delicious<br>• Discreet                                                                                          | Active ingredients<br>absorbed into the<br>bloodstream after<br>digestion                          | 30-60<br>minutes                                         | 2-4<br>hours      | 4-6<br>hours  |
| Oral       | Gel Caps<br>Capsules                           | • Precise dosing<br>• Discreet<br>• Longer lasting relief                                                                             | Active ingredients<br>absorbed into the<br>bloodstream after<br>digestion                          | 30-60<br>minutes                                         | 2-4<br>hours      | 4-12<br>hours |
| Topical    | Lotions<br>Creams<br>Patches                   | <ul> <li>Localized relief</li> <li>Discreet</li> </ul>                                                                                | Active ingredients<br>absorbed locally<br>through the skin                                         | Variable                                                 | Approx.<br>1 hour | 3-4<br>hours  |

#### **Onset and Duration by Route**