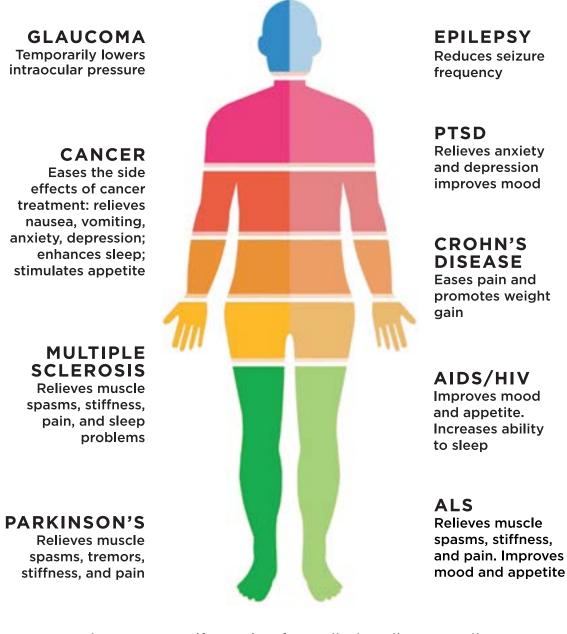

#### **DO YOU HAVE ONE OF THE FOLLOWING QUALIFYING CONDITIONS?**

If you don't see your condition or ailment on the list, don't worry, as you may still have options. Call us at 844-442-0362, and our friendly Marijuana Doctor educator will be able to provide you with more information.

- Chronic Pain
- Anxiety Disorders
- Insomia
- Chronic Muscle Spasms
- Crohn's Disease
- Post-Traumatic Stress Disorder (PTSD)
- Sclerosis (ALS)
- Cancer Epilepsy
- Glaucoma
- HIV

- Amyotrophic Lateral
- AIDS
- Seizures
- Multiple Sclerosis
- Parkinson's Disease

#### Relieves

Often times, diseases and illnesses produce Marijuana treats symptoms of many different diseases. Cannabis can temporarily decrease extremely painful symptoms. Cannabis has proven pressure in the eye, hence relieving the symptoms to be an effective treatment for people suffering of glaucoma. Medical marijuana has antispasmodic from migraines, arthritis, multiple sclerosis, PMS, anxiety, etc. Cannabis also has the ability to prevent properties, which decrease symptoms of epilepsy, seizures and Parkinson's diseases. As far as and/or decrease opiate addiction due to the fact inflammatory bowel diseases go, cannabis can that cannabis and opiates share many of the same effectively treat several of the related symptoms benefits. When compared to opiates, cannabis carries a significantly lower risk. like nausea, abdominal pain and diarrhea. Medical marijuana can also treat asthma by improving pulmonary function, over time.

#### Combats

Cannabis significantly combats the symptoms of depression, anxiety, PTSD, ADHD, etc. It is a natural relaxant that can ease the symptoms of these disorders. As a result, using cannabis will boost mood, improve sleep and lessen the number of episodes that one may experience. Cannabis is commonly used to stimulate the appetite of chemotherapy patients.

#### Calms

Cannabis has the ability to calm a patient. Medical marijuana can effectively calm the symptoms of Tourette's by slowing down the tics associated with the disease. It can also treat OCD by decreasing the obsessive neurological compulsions.

#### **Therapeutic Effects of Qualifying Conditions**

Medical marijuana relieves symptoms of the following qualifying conditions:

A doctor may certify a patient for medical marijuana to relieve the symptoms of other debilitating medical conditions of the same kind or class which may include: anxiety/depression, arthritis, chronic neuropathic pain, irritable bowel syndrome, migraine and muscular dystrophy among others.